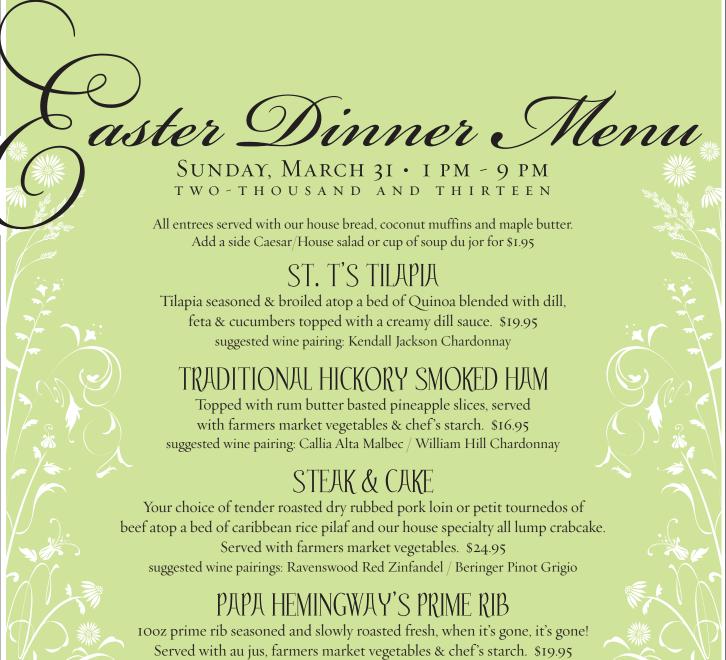

suggested wine pairings: Blackstone Merlot / Chateau Ste. Michelle Cabernet

Children's Portion of Hickory Smoked Ham w/ two sides and dessert \$9.95

DESSERTS: CHEF'S SELECTION

DINNER HOURS: 1-9PM · FULL DINNER MENU ALSO AVAILABLE

Reservations Strongly Recommended call 410.289.2612 or in-room extension #4008